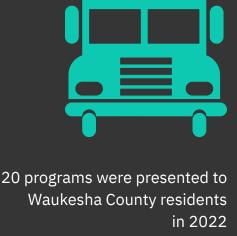

### Programming is offered to Opt-In Communities.

**Programming** 

1,023 total residents were reached with our programming in 2022