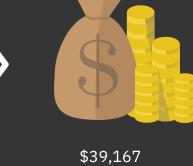

**ENVIRONMENTAL AND MONETARY SAVINGS** 

Trees Saved in the Village

(10 feet deep) of Landfill Space Saved in Waukesha County

Landfill Costs Saved in the Village

**Residential Phone Calls** 

Waukesha County a total of 19 times.