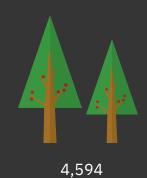

**ENVIRONMENTAL AND MONETARY SAVINGS** 

Trees Saved in the Village

(10 feet deep) of Landfill Space Saved in Waukesha County

Landfill Costs Saved in the Village

**Residential Phone Calls** 

Waukesha County a total of 19 times.