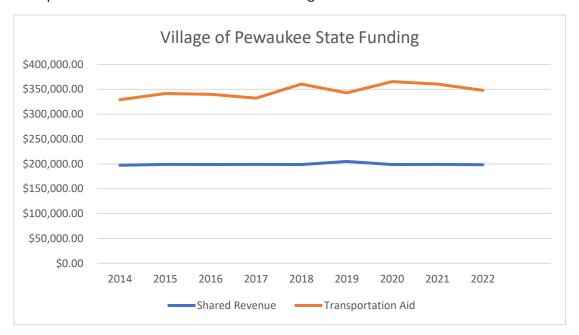

Additionally, over the past several years, key historical revenue sources, such as Shared Revenue and Transportation Aid from the State have either stagnated or decreased.

Figure 3: Shared Revenue and Transportation Aid

Wisconsin's practice of sharing state taxes with local governments dates back in origin to 1911 when the state earmarked a share of the new state income tax for local governments to compensate them for property tax exemptions enacted at the same time. Beginning in 1972, the "return to origin" practice was changed to a "needs-based" allocation with allocations based four components: Per capita; utilities; percentage of excess levies; and minimum guarantee. This format was revised in 1977 which lasted until 2003 at which time the distribution of aid was changed to a "county and municipal aid" payment beginning in 2004. The 2004 payment was based on the sum of payments in 2003 under the shared revenue program, county mandate relief, and small municipalities shared revenue programs. The funding level for County and Municipal Aid in 2003 was \$938.5 million statewide and is now \$753 million (2023).