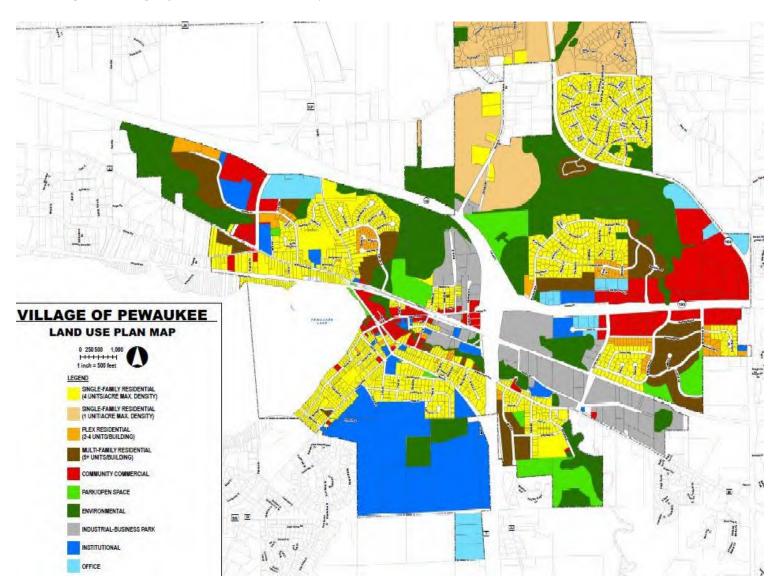

Land use in the Village of Pewaukee is varied and balanced as land is dedicated to residential, commercial, industrial, environmental, public, and institutional uses. Industrial development is concentrated in the center of the Village and is surrounded by various types of commercial, residential developments, parks, and environmental land uses. Commercial space is mixed in throughout the Village but is predominantly located near the Village's eastern boundary.

Figure 3: Village of Pewaukee Land Use Map 2022

Given these conditions, it is also important to review our property tax base by property class, which directly impacts our tax levy.

Table 2: 2022 Total Equalized Value by Property Class