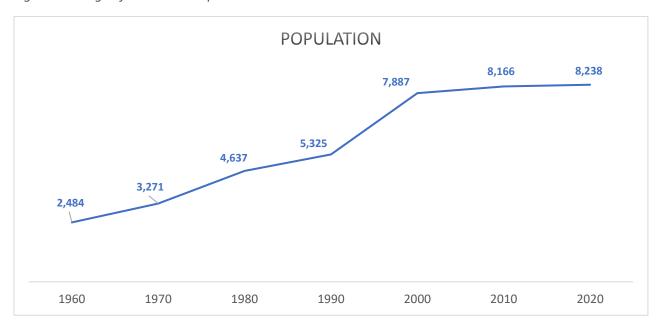

#### **Population**

The Village of Pewaukee has grown from a small community of less than 2,500 residents in 1960 to over 8,000 residents today, a 230.7% increase as shown in Figure 1. However, since 2010, the population has remained level. Over the same period, Waukesha County grew by 153.2% and Wisconsin overall grew by 46.2%.<sup>1</sup>

Figure 1: Village of Pewaukee Population 1960-2020

The population of the Village of Pewaukee is homogeneous; 91% of the residents are White, with less than 1% Black or African American, 3% Asian, and 3.9% Hispanic.