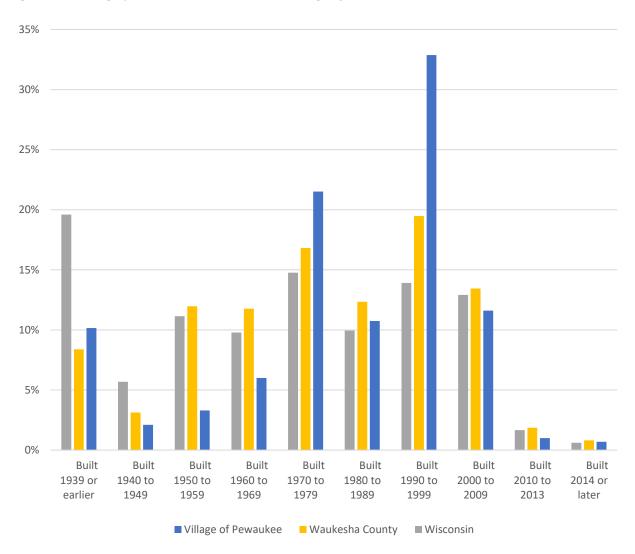

<sup>&</sup>lt;sup>1</sup> U.S. Census Bureau, Population Estimates.

<sup>&</sup>lt;sup>2</sup> U.S. Census Bureau, 2020 census data.

As a result of the building boom in the 1990's, housing in the Village is significantly newer than in Waukesha County or Wisconsin. The majority of units in the Village were built between 1970 and 2009, with 76.7% of units being constructed during this time. However, only 1.7% of units have been constructed in the Village since 2010. Both Waukesha County and the state have seen a higher percentage of more recent construction – 2.7% and 2.3% respectively. However, 35.2% of the housing units in the County and 46.2% of units in the state were built before 1970 compared to only 21.6% of the units in the Village.<sup>3</sup>

Figure 2: Housing by Year Structure Built in the Village of Pewaukee

<sup>&</sup>lt;sup>3</sup> U.S. Census Bureau, American Community Survey, 2012-2017 Estimates.