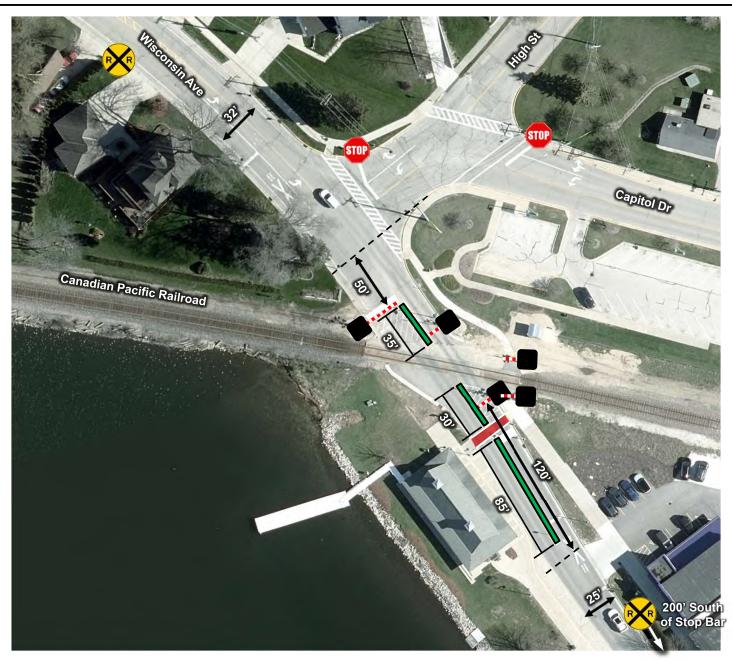

Section 4 is Construction Site Pollutant Control: documents number of construction sites and number of inspections during the year, and if there were violations. This includes inspections for development sites of 1 acre or more of land disturbance which typically includes private development sites, and Village Street and Utility projects.