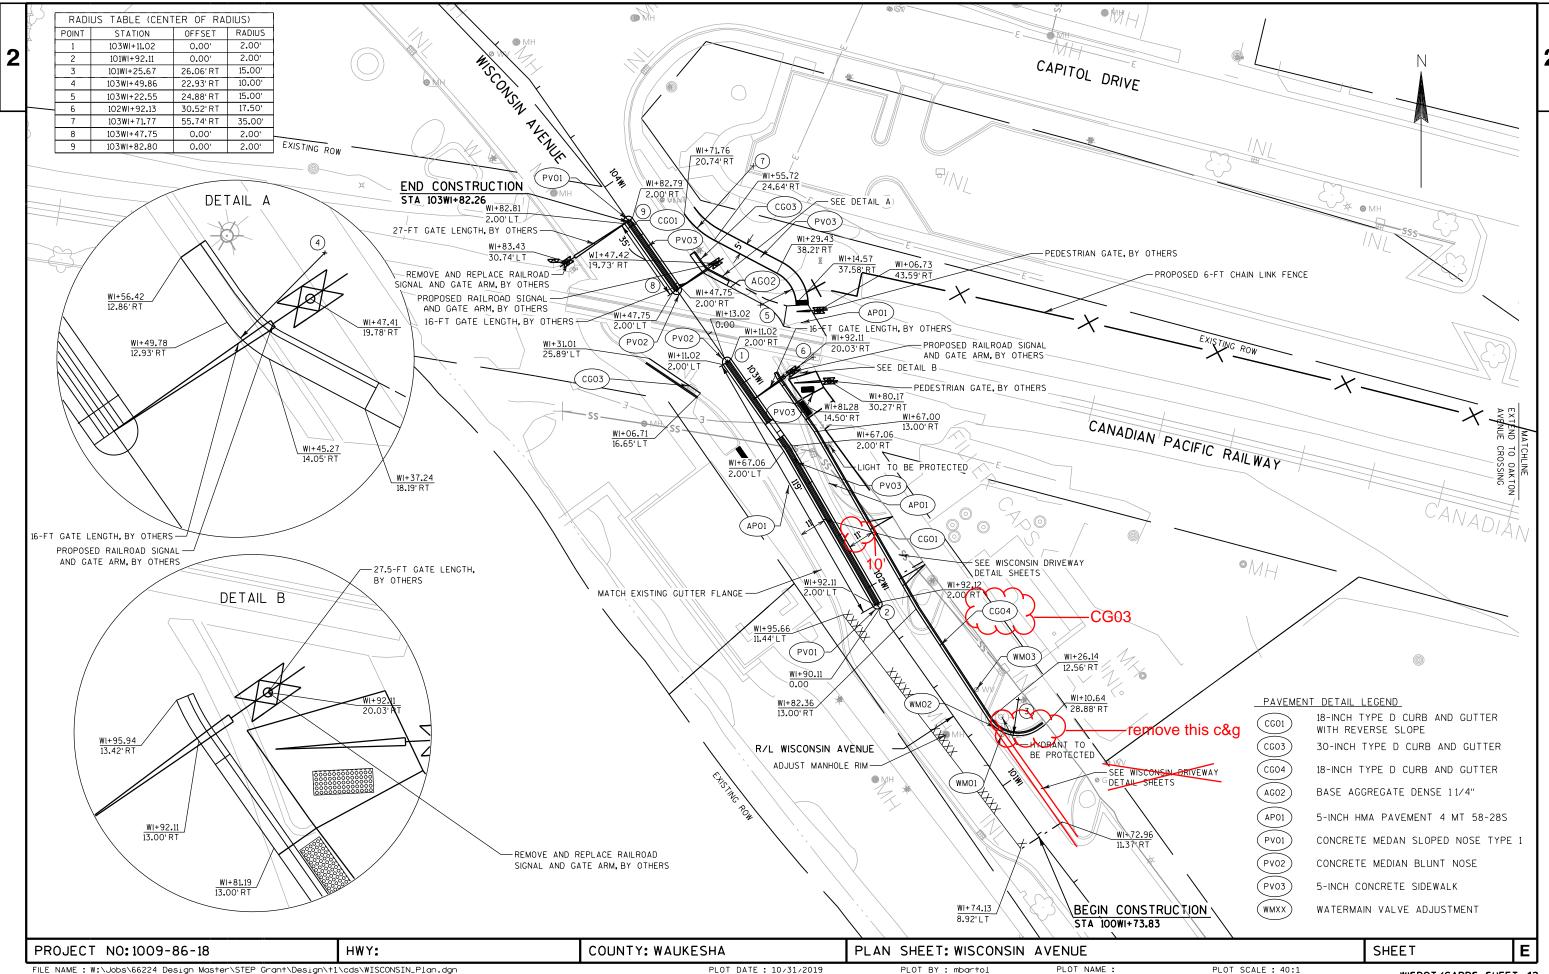

#### **BACKGROUND**

The Village Board approved Resolution 2024-13 at its September 3, 2024 meeting to assess the work performed in the Orchard Ave. project. The assessments were not included on the 2024 tax bills however. To include the assessments on the 2025 tax bills the Village would need approve a new resolution.