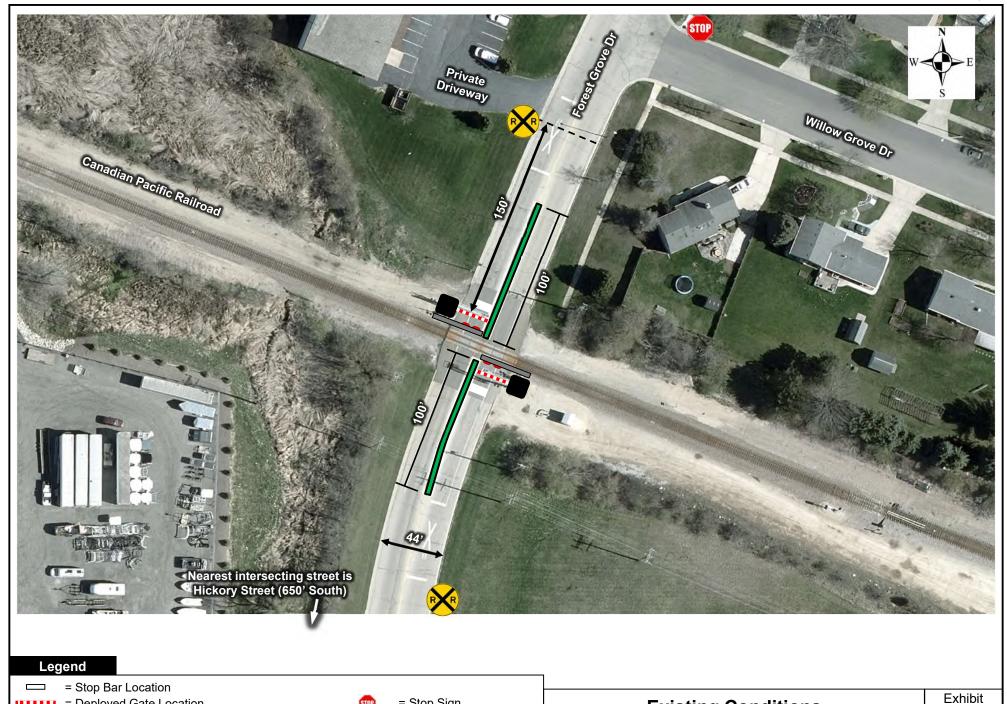

Section 4 is Construction Site Pollutant Control: documents number of construction sites and number of inspections during the year, and if there were violations. This includes inspections for development sites of 1 acre or more of land disturbance which typically includes private development sites, and Village Street and Utility projects.