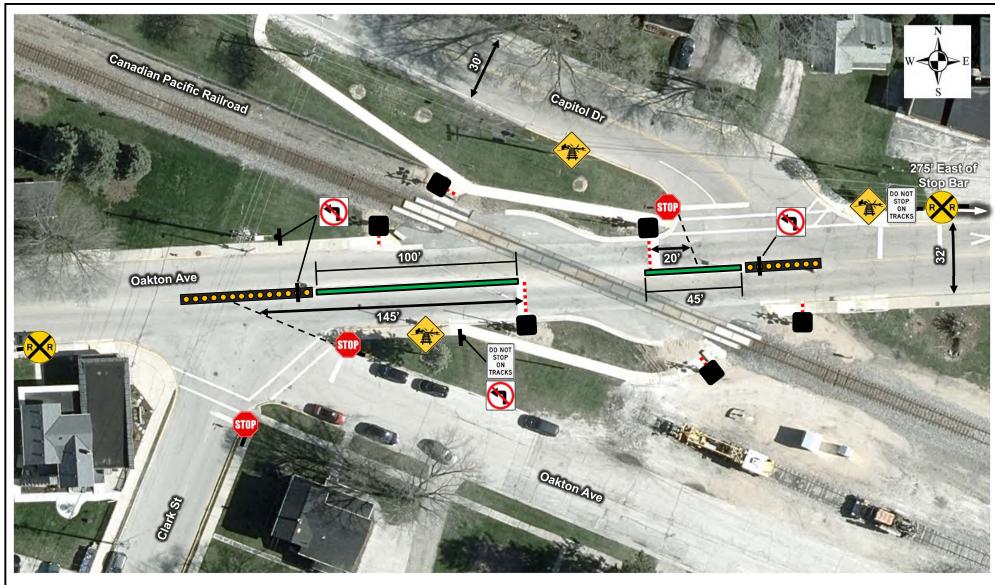

Section 4 is Construction Site Pollutant Control: documents number of construction sites and number of inspections during the year, and if there were violations. This includes inspections for development sites of 1 acre or more of land disturbance which typically includes private development sites, and Village Street and Utility projects.