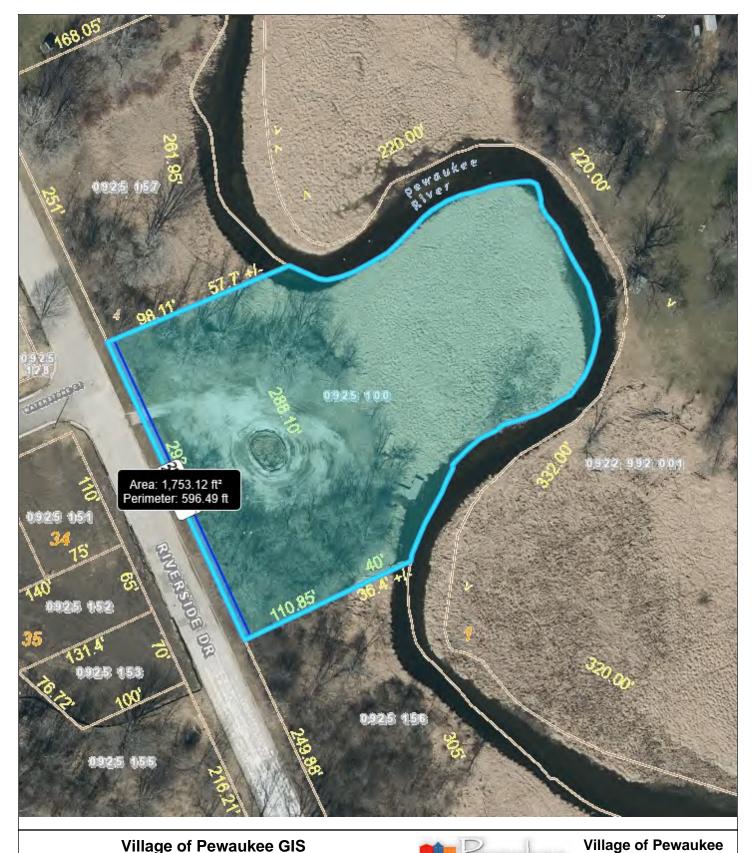

- To: Jeff Knutson, President Trustees of the Village Board
- From: Matt Heiser Village Administrator
- Date: May 14, 2025
- Re: May 20, 2025 Village Board Meeting Agenda Item 8(b)
   Review, discussion and possible action to approve a 6' wide electrical easement to
   Wisconsin Electric Power Company on property commonly known as River Hills Park
   located on the east side of Riverside Drive and south of its intersection with Waterstone
   Court, tax key PWV: 0925100 and is zoned FC Floodplain Conservancy District.

# BACKGROUND

WE Energies requested this easement. The Plan Commission reviewed the proposed easement at its meeting on May 8<sup>th</sup> and recommended for approval by the Village Board.

# ACTION REQUESTED

The action requested is to approve the proposed easement.

# ANALYSIS

For details of the proposal please see the attached staff report from the Village Planner for the Plan Commission.

Attachment:

1. Staff Report to Plan Commission re WE Energies Easement at River Hills Park including easement documents.

# BACKGROUND:

- 1. Petitioner: WE Energies
- 2. Property Owner: Village of Pewaukee
- 3. Location/Address: River Hills Park
- 4. Tax Key Number: PWV 0925100
- 5. Area: 2.2156 AC
- 6. Existing Zoning: FC Floodplain Conservancy District
- 7. Proposed Zoning: N/A
- 8. Future Land Use: Environmental
- 9. Proposed Future Land Use: N/A

# OVERVIEW:

The Petitioners are requesting the Village grant a 6' wide electrical easement to Wisconsin Electric Power Company on property commonly known as River Hills Park located on the east side of Riverside Drive and south of its intersection with Waterstone Court on an existing 2.2156-acre lot, currently zoned as FC, Floodplain Conservancy District.

# SUBMITTAL:

The enclosed submittal includes the sketch exhibit indicating the proposed easement location.

# PLANNER COMMENTS:

1. Analysis. The submitted documents indicated a 6' wide easement along the east right-of-way line of Riverside Drive. The applicant is requesting an easement to expand its electrical and communications facilities in the area. The easement would run along the western 6' of the Village owned parcel. The Village Attorney is coordinating the review of the easement documents, and any necessary changes will be made prior to final Village Board consideration. Wisconsin Statute 62.23(5) requires granting of easements be referred to the Plan Commission for consideration prior to taking final action. The signed easement agreement will be recorded upon approval by the Village Board.