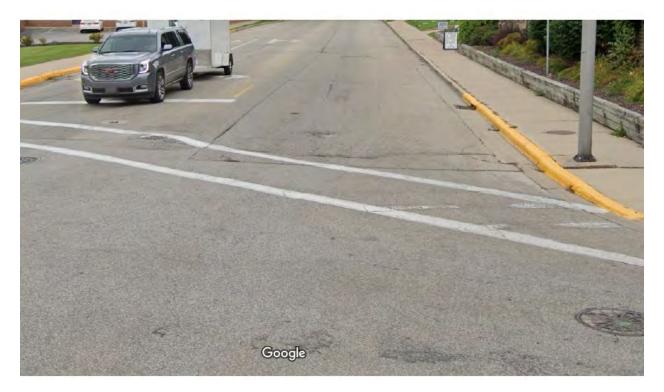

#### 5. New Business

- a. Discussion and Direction on 2022-2023 Design Engineering Services RFP Projects from Strategic Plan Capital Projects and Equipment List Plan
- b. Discussion and Action Regarding creating no parking zone at 200 Oakton Ave.
- c. Discussion and Action Regarding road surface at Oakton/Park & Main
- d. Discussion and Action Regarding mowing at HWY 16 overpass at Capitol
- e. Discussion and Action Regarding installation of solar powered "Flashing Wrong Way" signs at Lake St and Lookout.

#### 3. Citizen Comments

Jim Grabowski, 128 Park Avenue asked that there be no parking at 200 Oakton Avenue at the bend; For aesthetic reasons the Village should manicure and maintain the Highway 16 State DOT right of way area on Capitol Drive; the 2 or 3 dips in the asphalt in the intersection of Main, Oakton, and Park Ave. be repaired or repaved.