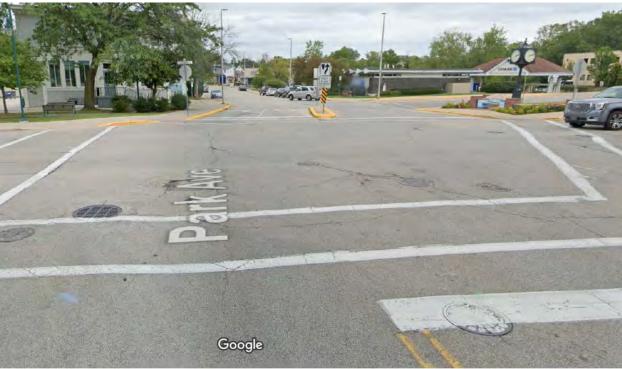

#### 5. New Business

- a. Discussion and Direction on 2022-2023 Design Engineering Services RFP Projects from Strategic Plan Capital Projects and Equipment List Plan
- b. Discussion and Action Regarding creating no parking zone at 200 Oakton Ave.
- c. Discussion and Action Regarding road surface at Oakton/Park & Main
- d. Discussion and Action Regarding mowing at HWY 16 overpass at Capitol
- e. Discussion and Action Regarding installation of solar powered "Flashing Wrong Way" signs at Lake St and Lookout.

#### 3. Citizen Comments

Jim Grabowski, 128 Park Avenue asked that there be no parking at 200 Oakton Avenue at the bend; For aesthetic reasons the Village should manicure and maintain the Highway 16 State DOT right of way area on Capitol Drive; the 2 or 3 dips in the asphalt in the intersection of Main, Oakton, and Park Ave. be repaired or repaved.