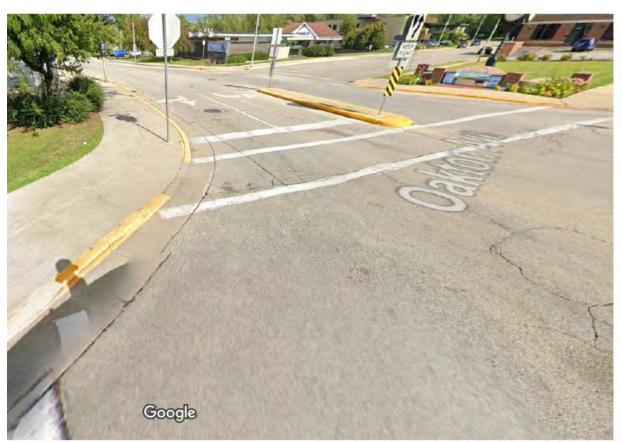

#### 5. New Business

- a. Discussion and Direction on 2022-2023 Design Engineering Services RFP Projects from Strategic Plan Capital Projects and Equipment List Plan
- b. Discussion and Action Regarding creating no parking zone at 200 Oakton Ave.
- c. Discussion and Action Regarding road surface at Oakton/Park & Main
- d. Discussion and Action Regarding mowing at HWY 16 overpass at Capitol
- e. Discussion and Action Regarding installation of solar powered "Flashing Wrong Way" signs at Lake St and Lookout.

#### 3. Citizen Comments

Jim Grabowski, 128 Park Avenue asked that there be no parking at 200 Oakton Avenue at the bend; For aesthetic reasons the Village should manicure and maintain the Highway 16 State DOT right of way area on Capitol Drive; the 2 or 3 dips in the asphalt in the intersection of Main, Oakton, and Park Ave. be repaired or repaved.