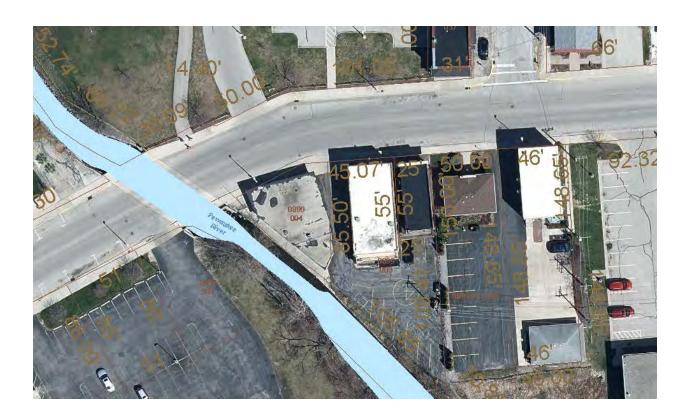

#### 5. New Business

- a. Discussion and Direction on 2022-2023 Design Engineering Services RFP Projects from Strategic Plan Capital Projects and Equipment List Plan
- b. Discussion and Action Regarding creating no parking zone at 200 Oakton Ave.
- c. Discussion and Action Regarding road surface at Oakton/Park & Main
- d. Discussion and Action Regarding mowing at HWY 16 overpass at Capitol
- e. Discussion and Action Regarding installation of solar powered "Flashing Wrong Way" signs at Lake St and Lookout.